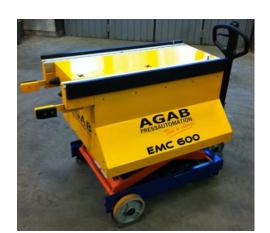

## **AGAB EMC 600-1000**

A compact die cart for 2 dies. It works with smaller punch presses, automated presses as well as for plastic presses.

### **SPECIFICATIONS**

Strong chassis with large wheels and with a safety brake. Docking against the press for secure transfer of the die.

Max die weight: 600-1000 kg

**Height adjustment**: Electro-hydraulic elevation 500 mm **Locking of die**: Via spring-loaded and pneumatic stops

Transfer of die: With rollers